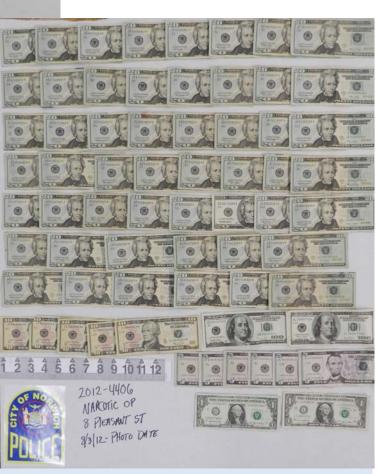

#### AUGUST

August 1, 2012 - A month long investigation into the sale and possession of heroin and other illegal substances ended with the execution of a 'no-knock' search warrant at a Pleasant St. residence. Dep/Chief Marsh, Detective Purdy and members of the NYSP CNET unit had conducted surveillance and used other resources to further this investigation. At approximately 9:00pm Norwich Police Officers accompanied by Chenango County Sheriff's deputies made a dynamic entry into the occupied residence. The swift entry, aided by the use of distraction devices, prevented the destruction of evidence inside the two-story residence. Once the three people inside were secured, officers conducted a search that yielded over 80 packets of heroin, 'crack' cocaine, several items of drug paraphernalia and US currency. A Norwich man and two Utica men were arrested for drug related felonies associated with the sale and possession of controlled substances.

Above, some of the 80 packets of heroin seized. Right, some of the cash found strewn about inside the kitchen of the home .