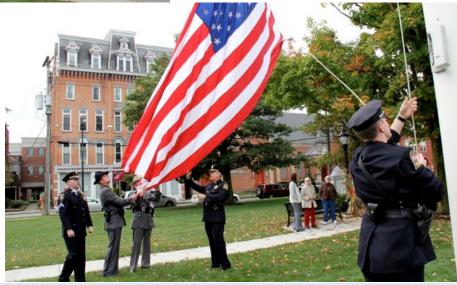

March 16, 2012 - Detective Michael Purdy, Sgt Patrick Blenis, POs George Carnrike and Evan Romaine, all officers of Irish descent, waiting for the order from County Judge W. Howard Sullivan to raise the flag of Ireland on the flag pole in East Park.