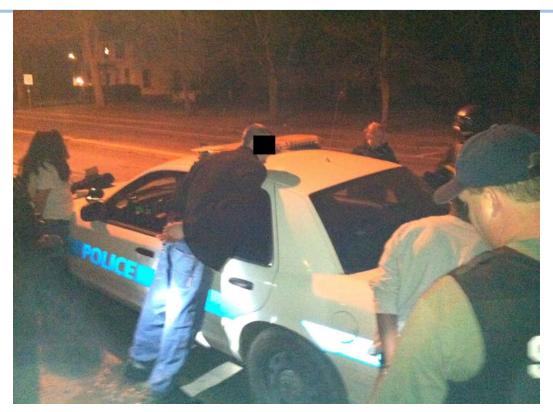

### MARCH

March 14, 2012 - Residents of Griffin St alerted the Norwich Police to unusual activity at a residence on their street. Det. Purdy assisted by a NYSP Community Narcotics Enforcement Team (CNET) investigator began observations in the area. Through their investigation a second address, one block south, on Ross Ave was identified as a suspect residence. A lengthy investigation culminated with the execution of two separate search warrants at homes on Ross Ave and Griffin St. During the search process an additional address on Mitchell St was identified as a building that may hold suspects and illegal substances. Investigators quickly obtained a third search warrant for the Mitchell St address. All of this resulted in the arrest of six people, two from Utica, NY. Several felony drug sales and possession charges were filed along with many other misdemeanor charges.

Norwich Police officers and deputies from the Chenango County Sheriff in the NPD class room receive last minute instructions prior to executing search warrants.

March 28, 2012 - The Norwich Police Department was invited to participate in a career day at the SUNY campus in Norwich. Sgt Tumminia, PO Clarke and H.R. Director Deborah DeForest spent the day answering questions and encouraging those present to take the next Civil Service examination for the position of Police Officer.