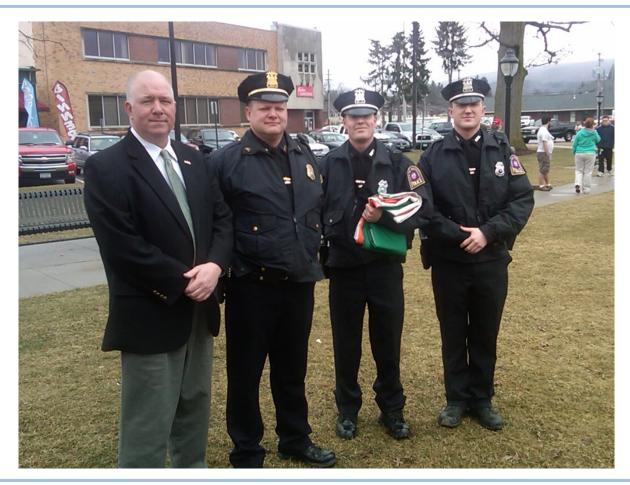

March 16, 2012 - Detective Michael Purdy, Sgt Patrick Blenis, POs George Carnrike and Evan Romaine, all officers of Irish descent, waiting for the order from County Judge W. Howard Sullivan to raise the flag of Ireland on the flag pole in East Park.