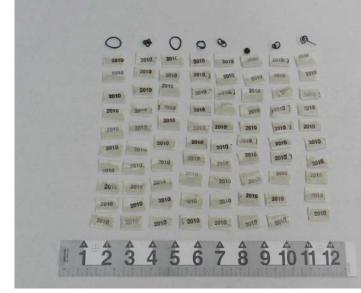

#### AUGUST

August 1, 2012 - A month long investigation into the sale and possession of heroin and other illegal substances ended with the execution of a 'no-knock' search warrant at a Pleasant St. residence. Dep/Chief Marsh, Detective Purdy and members of the NYSP CNET unit had conducted surveillance and used other resources to further this investigation. At approximately 9:00pm Norwich Police Officers accompanied by Chenango County Sheriff's deputies made a dynamic entry into the occupied residence. The swift entry, aided by the use of distraction devices, prevented the destruction of evidence inside the two-story residence. Once the three people inside were secured, officers conducted a search that yielded over 80 packets of heroin, 'crack' cocaine, several items of drug paraphernalia and US currency. A Norwich man and two Utica men were arrested for drug related felonies associated with the sale and possession of controlled substances.

Above, some of the 80 packets of heroin seized. Right, some of the cash found strewn about inside the kitchen of the home .