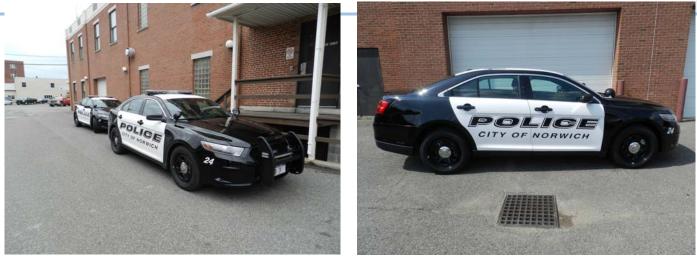

April 24, 2012 - Chief Angelino, along with law enforcement executives from Central New York were invited by Ford Motors Fleet Division, to Syracuse, NY to drive the next generation Ford police cars. For the past seventeen years the Norwich Police have used the Ford Crown Victoria police car. The 'Crown Vic' was discontinued in 2011. The current low bid police car in New York State is the Second Generation Ford Police Interceptor - very similar to the civilian version Taurus. The day in Syracuse included classroom instruction and was followed by several laps on a track circuit putting the car through a rigorous day of track driving. Because of the cost and the fact that the 2013 version of the Ford is available in All Wheel Drive, this is the most likely replacement for the next Norwich Police patrol cars.

### JUNE

June 4, 2012 - The Norwich Police took delivery of two 2013 Ford 'Second Generation' police interceptor patrol cars. The most noticeable difference is; for the first time since 1976, the color of the police cars is the traditional black and white. These new patrol cars are similar to the civilian Ford Taurus, but have many added police only options. These cars were ordered with the option of All Wheel Drive. This AWD will be important from October to April when at any time we could have snow covered roads. The 2013 Fords have V6 engines and we can expect to see a decrease in fuel consumption when compared to the V8 Crown Victoria patrol cars used for the past 17 years.

2013 Ford patrol cars

In conjunction with the change of vehicles and colors, the police department also purchased a surplus patrol car from the Village of Greene NY. The Greene Police Dept had ordered a new K9 vehicle and their former K9 vehicle was in much better condition with less miles than the current Norwich Police K9 vehicle. This transfer of ownership was advantageous to both municipalities.