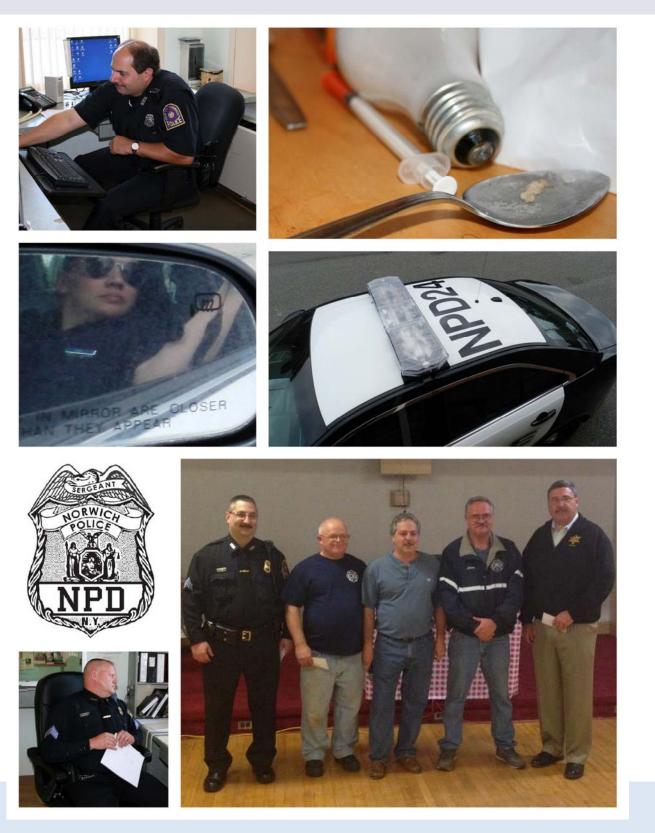

#### AUGUST

August 1, 2012 - A month long investigation into the sale and possession of heroin and other illegal substances ended with the execution of a 'no-knock' search warrant at a Pleasant St. residence. Dep/Chief Marsh, Detective Purdy and members of the NYSP CNET unit had conducted surveillance and used other resources to further this investigation. At approximately 9:00pm Norwich Police Officers accompanied by Chenango County Sheriff's deputies made a dynamic entry into the occupied residence. The swift entry, aided by the use of distraction devices, prevented the destruction of evidence inside the two-story residence. Once the three people inside were secured, officers conducted a search that yielded over 80 packets of heroin, 'crack' cocaine, several items of drug paraphernalia and US currency. A Norwich man and two Utica men were arrested for drug related felonies associated with the sale and possession of controlled substances.

Above, some of the 80 packets of heroin seized. Right, some of the cash found strewn about inside the kitchen of the home .

#### DECEMBER

In 2012 Norwich Police Officers and Sergeants were issued shields with individual numbers. This was the practice in the Norwich Police in it's earliest years. Individual shield numbers at some point were ended for reasons unknown. A police officer's shield is more than a symbol of worn on a uniform. It also acts as a form of identification and authority. Maintaining an inventory of this important piece of equipment was difficult with no number, additionally, the loss of a police shield is a serious matter. The need for serial numbered police shield was evident and long overdue.

Un-numbered style police shield formerly worn by Norwich officers.

Shield style currently worn by Norwich officers.

Early in the year Norwich Police officers recognized our response to several calls for service involved the same locations and people. Such reports as; stolen cars, larcenies, public disturbances, robberies, etc. Because only a relatively small segment was occupying the time and resources of our agency, we developed a strategy to focus on certain areas and neighborhoods. It was determined the best course of action, considering our limited resources, was to supplement on-duty officers with additional officers on overtime. Some officers in uniform, others in plain clothes and unmarked cars. The days and time of day these officers would work relied upon calls to our TIPS line and other intelligence gathered from officers investigating other complaints. Officers were sent to nearby police departments to ride with, observe and learn techniques for using this type of patrol. The results of this initiative proved successful and the police department intends to continue with this intelligence based patrol method in the future.