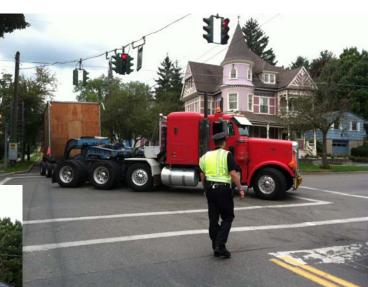

#### AUGUST

August 21, 2012 - An usually large cargo truck made it's way through residential streets with the assistance of Norwich Police and the NY State Police escorts. The load was a large electric generator that began it's journey in Nevada and was to be delivered to a location in New York City. The truck was 130 feet in length and entered the city limits, at a walking pace, on Plymouth St, then to Pleasant St to North Broad St and exited the city on Rte 12 north. Several streets signs were removed by DPW workers and tree limbs were trimmed to allow this cargo to pass. This truck & trailer had three sets of steering axles.

On Plymouth St, the truck took up space from Beech St nearly to the Pleasant St intersection.

PO Reuben Roach holding traffic at North Broad St and Rexford St while the cargo truck turns north through the intersection.