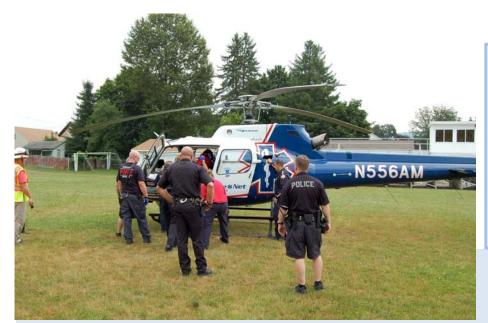

Saturday street scene on East Main Street looking west.

July 16, 2012 - A man fell from a second story roof while working at a Front St residence. POs Carpenter and Rotundo responded to Alumni Field, off Beebe Ave, to clear the ball fields to make space for a medevac helicopter needed to transport to seriously injured worker to a trauma center.