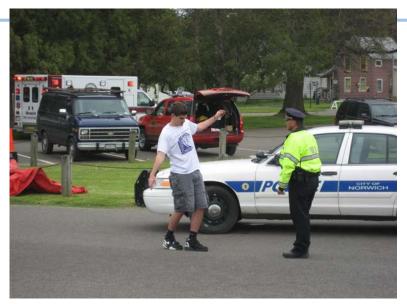

### ΜΑΥ

May 10, 2012 - The Norwich Police and Fire Departments participated in the Norwich High School S.A.D.D. Chapter's 'Mock Crash'. Students from the senior and junior classes organize, plan and execute the theatrics of presenting this anti-DWI drama. The mock crash is conducted every two years and presented just prior to the Junior Prom and Senior graduation. This presentation involves the response of police, fire and EMS to a two-car crash with multiple injuries and at least one 'death'. The presentation takes place in real time and culminates with an arrest of a student 'drunk driver' and a hearse removing the body of a 'deceased' student. This dramatic presentation holds the attention of the student audience and it is certain this leaves an impression in their memories.

Sgt Gard Turner checks a teen driver for impairment during the NHS Mock Crash.

May 19, 2012 - Norwich Police officers attended the Norwich High School 'After Prom' party at the YMCA. Officers provide a positive presence at the event and serve as an anti-drunk driving influence.