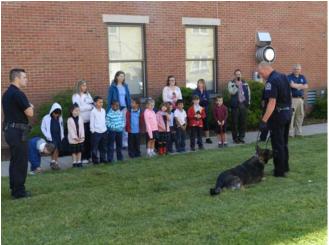

### JUNE

June 7, 2012 - Holy Family school elementary students made a trip to the Norwich Police station to meet the officers and tour of the facility. The young people were impressed by the police cars and especially enjoyed meeting our German Shepard police dog 'Weeks'.

POs Roach and Clarke with K9 Weeks on the west lawn of the Norwich Police Station.