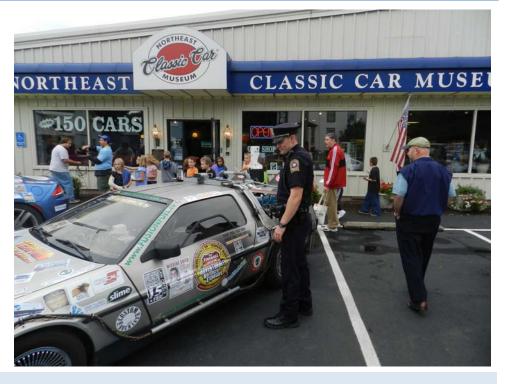

September 25, 2012 - A charity road race and scavenger hunt made a stop in Norwich at the Northeast Classic Car Museum. The Fireball Run brought over 40 street legal race cars to the Rexford St museum for a pit stop. Hundreds of spectators were on hand to meet the celebrity drivers and see the cars.

PO George Carnrike inspects a 1982 Delorean parked in front of the car museum during the Fireball Run.