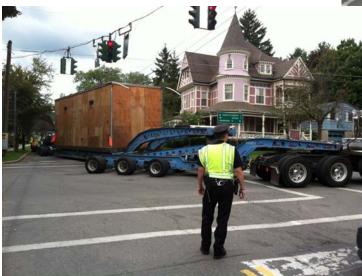

#### AUGUST

August 21, 2012 - An usually large cargo truck made it's way through residential streets with the assistance of Norwich Police and the NY State Police escorts. The load was a large electric generator that began it's journey in Nevada and was to be delivered to a location in New York City. The truck was 130 feet in length and entered the city limits, at a walking pace, on Plymouth St, then to Pleasant St to North Broad St and exited the city on Rte 12 north. Several streets signs were removed by DPW workers and tree limbs were trimmed to allow this cargo to pass. This truck & trailer had three sets of steering axles.

On Plymouth St, the truck took up space from Beech St nearly to the Pleasant St intersection.

PO Reuben Roach holding traffic at North Broad St and Rexford St while the cargo truck turns north through the intersection.