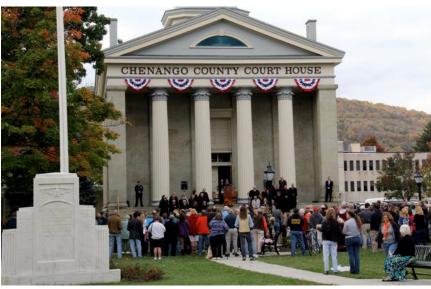

#### SEPTEMBER

September 29, 2012 - The Chenango County Court House was celebrated on the occasion of it's 175th year of continuous use as the seat of justice in Chenango County. The Norwich Police, New York State Police, Chenango County Sheriff's Office and New York State Courts Security formed a joint color guard to raise the US flag during the National Anthem. Several local and state dignitaries were in attendance including several Justices of the Supreme and Appellate Courts.