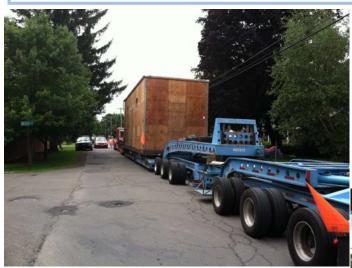

#### AUGUST

August 21, 2012 - An usually large cargo truck made it's way through residential streets with the assistance of Norwich Police and the NY State Police escorts. The load was a large electric generator that began it's journey in Nevada and was to be delivered to a location in New York City. The truck was 130 feet in length and entered the city limits, at a walking pace, on Plymouth St, then to Pleasant St to North Broad St and exited the city on Rte 12 north. Several streets signs were removed by DPW workers and tree limbs were trimmed to allow this cargo to pass. This truck & trailer had three sets of steering axles.

On Plymouth St, the truck took up space from Beech St nearly to the Pleasant St intersection.

PO Reuben Roach holding traffic at North Broad St and Rexford St while the cargo truck turns north through the intersection.