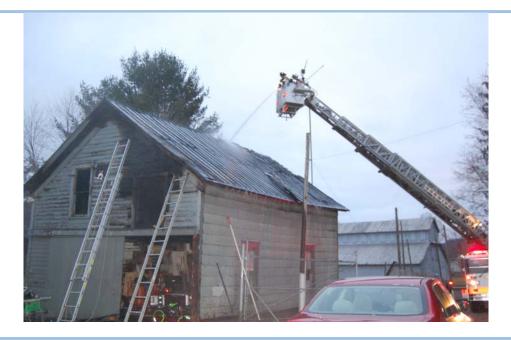

## JANUARY

January 1, 2012 - Only six hours into the year the Norwich Police overheard a radio call of a structure fire near the Fairgrounds. Officers George Carnrike and Evan Romaine went to 144 East Main Street where they found a fully involved carriage barn on fire at the rear of the residence. The Fire Department was at the scene shortly thereafter. It was learned no one was presently in the barn, but there was an antique vehicle stored inside. Investigation revealed the homeowners were away and some young adults had a New Years party on the second floor of the barn. It was determined the point of origin of the fire was a couch and most likely started by a discarded cigarette.