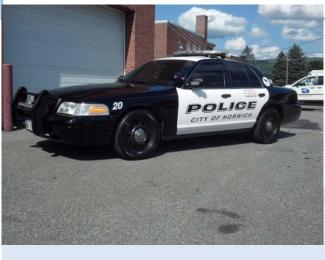

2013 Ford patrol cars

In conjunction with the change of vehicles and colors, the police department also purchased a surplus patrol car from the Village of Greene NY. The Greene Police Dept had ordered a new K9 vehicle and their former K9 vehicle was in much better condition with less miles than the current Norwich Police K9 vehicle. This transfer of ownership was advantageous to both municipalities.

Retrofitted Crown Victoria K9 vehicle, painted and marked to match the newly purchased cars.