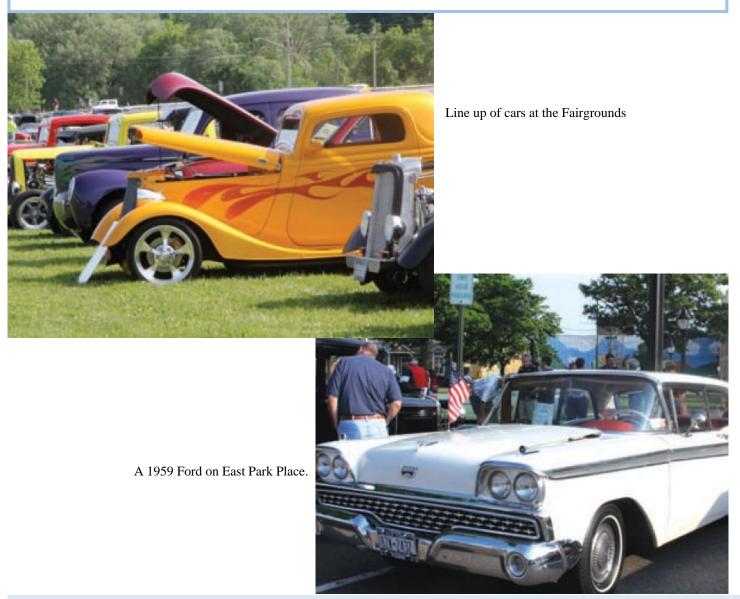

### MAY

May 25-27, 2012 - Memorial Day weekend in Norwich is all things cars. Beginning Friday afternoon officers are on duty at the Chenango County Fairgrounds assisting with traffic as car show vendors arrive. At the same time officers are in the downtown area setting up for the B.I.D. Cruise In on the park square. Friday, Saturday and Sunday thousands of car enthusiasts descend on Norwich. During the weekend, teams of four officers alternate between traffic duty on East Main St and patrolling the grounds.

Photos by Frank Speziale of The Evening Sun