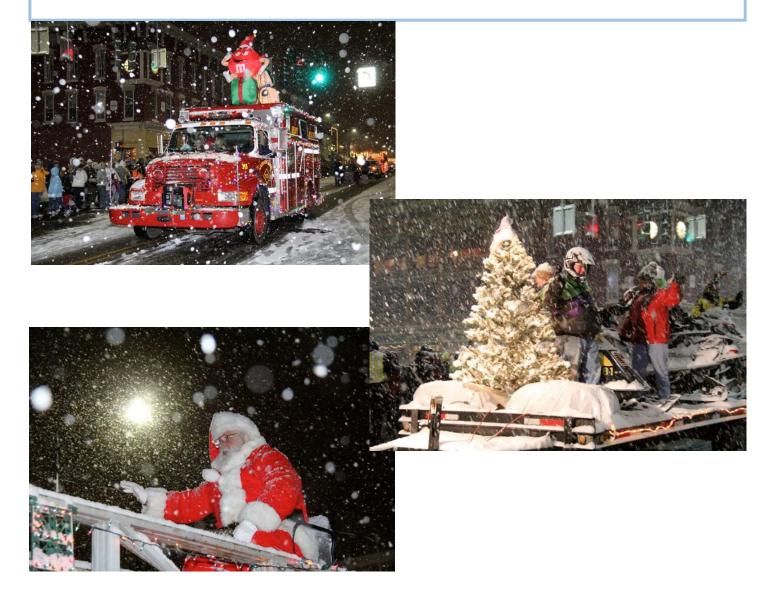

#### NOVEMBER

November 24, 2012 - The Christmas Parade of Lights in downtown Norwich took place on Broad Streets from south to north. The weather was perfect, for a Christmas parade, as a snow squall started at the same time as the parade. By the time the parade was complete approximately 2 to 3 inches of snow was on the streets. The 2012 version of the Christmas Parade had the most floats and marching units ever.

Photos by Frank Speziale of The Evening Sun