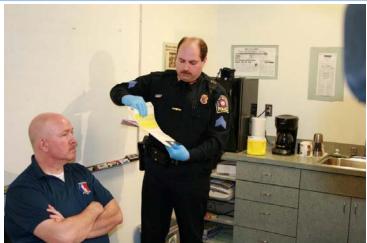

February 2012 - The Norwich Police Department was chosen as a site for a State-wide press conference to assist Governor Cuomo with the passing the 'All Crimes DNA Collection' bill into law. NYS Office of Victim's Services Director, Tina M. Stafford, Esq. was present along with county law enforcement executives and crime victim's advocates. After the press conference Sgt Tumminia and Det. Purdy demonstrated the simplicity of DNA collection from a person.

L to R: Capt J. Barnes, NYSP; Sheriff E. Cutting; Chief J. Angelino; DA J. McBride, Michael Middaugh; Director T. Stafford.

Det. M. Purdy waits for Sgt Tumminia to obtain his DNA sample using a sterile collection kit.