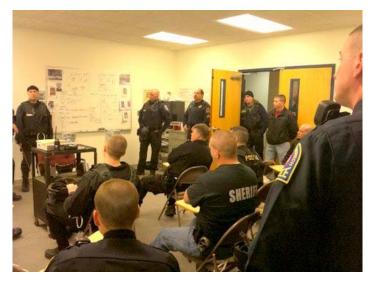

### MARCH

March 14, 2012 - Residents of Griffin St alerted the Norwich Police to unusual activity at a residence on their street. Det. Purdy assisted by a NYSP Community Narcotics Enforcement Team (CNET) investigator began observations in the area. Through their investigation a second address, one block south, on Ross Ave was identified as a suspect residence. A lengthy investigation culminated with the execution of two separate search warrants at homes on Ross Ave and Griffin St. During the search process an additional address on Mitchell St was identified as a building that may hold suspects and illegal substances. Investigators quickly obtained a third search warrant for the Mitchell St address. All of this resulted in the arrest of six people, two from Utica, NY. Several felony drug sales and possession charges were filed along with many other misdemeanor charges.

Norwich Police officers and deputies from the Chenango County Sheriff in the NPD class room receive last minute instructions prior to executing search warrants.

March 28, 2012 - The Norwich Police Department was invited to participate in a career day at the SUNY campus in Norwich. Sgt Tumminia, PO Clarke and H.R. Director Deborah DeForest spent the day answering questions and encouraging those present to take the next Civil Service examination for the position of Police Officer.