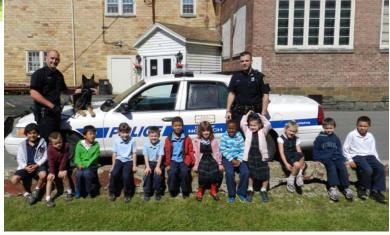

### JUNE

June 7, 2012 - Holy Family school elementary students made a trip to the Norwich Police station to meet the officers and tour of the facility. The young people were impressed by the police cars and especially enjoyed meeting our German Shepard police dog 'Weeks'.

POs Roach and Clarke with K9 Weeks on the west lawn of the Norwich Police Station.